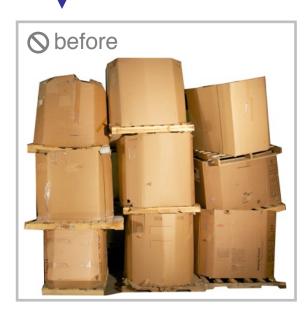

## NO MORE COLLAPSED STACKS

Just place one STAY-RITE™ stacking device on each corner of an open-top box.

STAY-RITE™ corner boards have significant load-bearing capability with the capacity of supporting multiple containers and several thousand pounds of static load.