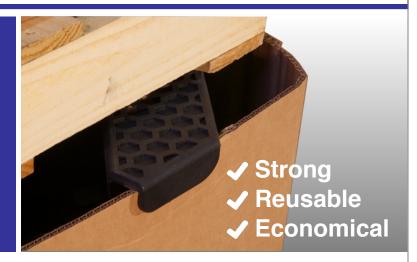

## NO MORE COLLAPSED STACKS

Just place one STAY-RITE™ stacking device on each corner of an open-top box.

STAY-RITE™ corner boards have significant load-bearing capability with the capacity of supporting multiple containers and several thousand pounds of static load.

UNIVERSAL PLATFORM
STACKING DEVICE
MADE WITH RECYCLED MATERIAL