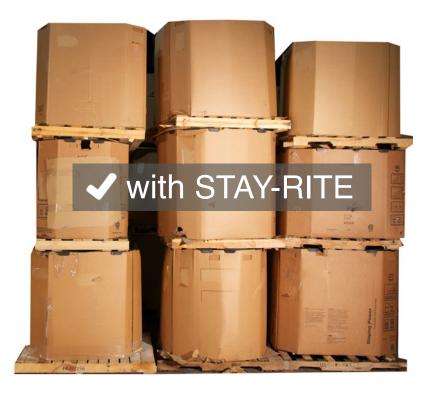

## NO MORE COLLAPSED STACKS

Just place one STAY-RITE™ stacking device on each corner of an open-top box.

STAY-RITE™ corner boards have significant load-bearing capability with the capacity of supporting multiple containers and several thousand pounds of static load.