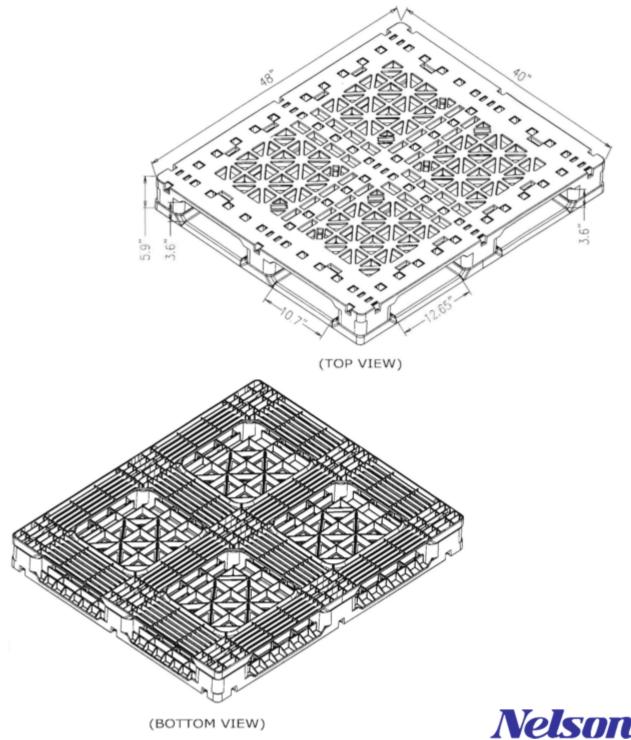

#### **Technical Data**

| Dimensions<br>Weight |            |
|----------------------|------------|
| Load<br>Static       | Capacities |

54.0 lbs 25000 lbs

48x40x5.9 inches

Dynamic Racking Entry Truckload Qty

1000 lbs 4-way 540 18 / 16

5000 lbs

TL (truckload) and LTL (less-than-truckload) quantities are approximate and may vary by transport equipment or other factors.

#### **Deck Specs**

Top Deck Open

Bottom Deck 6 Runner - Perimeter+2 Cross (cruciform perimeter base)