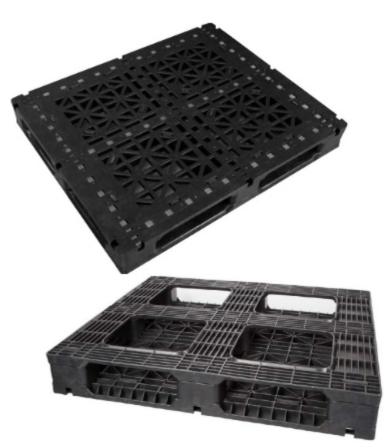

### 48x40 (Standard) Plastic Industrial Pallet

#### **Deck Specs**

Top Deck Open

Bottom Deck 6 Runner - Perimeter+2 Cross (cruciform perimeter base)

#### Features

Available with 4 Rod Insert Options:

- 0 Rod
- 1 Rod 3 Rod

5 Rod

ou

• Allows for safe double stacking

- Easy-to-clean hygienic design
- Suitable for packaged food items (not approved for direct food contact)
- Impervious to acids, fats, solvents and odors
- Resists water absorption & bacteria growth
- Inert to infestation, mold and mildew
- Consistently dimensionally accurate
- Exempt from ISPM 15 shipping regulations