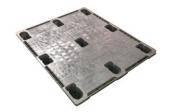

# 48x40 (Standard) **Plastic Industrial Pallet**

#### **Technical Data**

**Dimensions** 48x40x5.1 inches (1219x1016x130 mm)

Weight 14 lbs

**Load Capacities** 

3300 lbs Static Dynamic 2200 lbs Racking

4-way Entry Truckload Qty 2370 Stack TL 79

Load capacities for used pallets may be unavailable or may have changed since issued. Unit load Sample Tests (ST) are recommended to confirm successful use with specific applications and equipment. TL (truckload) quantities are approximate and may vary by transport equipment or other factors

### Deck Specs

Top Deck Closed

**Bottom Deck** 9 Feet - Nesting