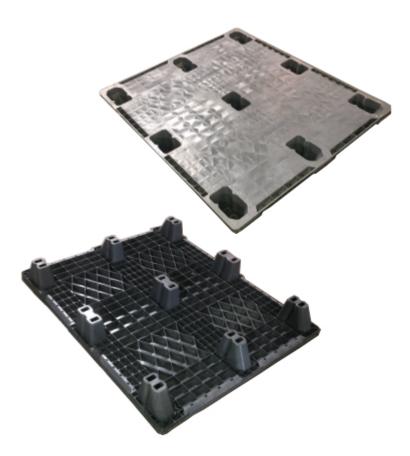

# 48x40 (Standard) **Plastic Industrial Pallet**

### Deck Specs

Top Deck Closed

**Bottom Deck** 9 Feet - Nesting

#### **Features**

- Top deck has no lips or safety tabs
- Designed to easily secure wrapping
- Nesting saves storage & shipping costs
- Easy-to-clean hygienic design
- Suitable for packaged food items (not approved for direct food contact)
- Impervious to acids, fats, solvents and odors
- Resists water absorption & bacteria growth
- Inert to infestation, mold and mildew
- · Consistently dimensionally accurate
- Exempt from ISPM 15 shipping regulations