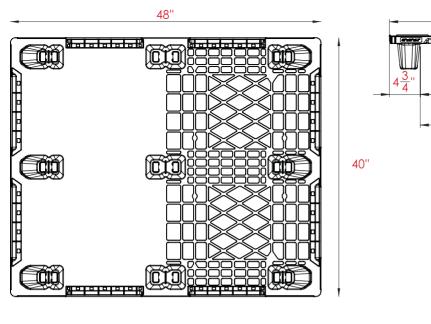

## **Technical Drawings**

plastic@NelsonCompany.com www.NelsonCompany.com www.NelsonTechCenter.com

#### **Technical Data**

**Dimensions** 48x40x5.1 inches (1219x1016x130 mm)

Weight 14 lbs

**Load Capacities** 

3300 lbs Static Dynamic 2200 lbs Racking

4-way Entry Truckload Qty 2370 Stack TL 79

Load capacities for used pallets may be unavailable or may have changed since issued. Unit load Sample Tests (ST) are recommended to confirm successful use with specific applications and equipment. TL (truckload) quantities are approximate and may vary by transport equipment or other factors