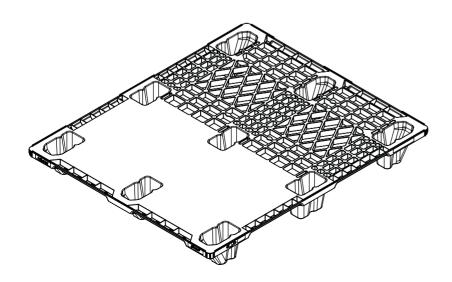

# 48x40 (Standard) **Plastic Industrial Pallet**

# UP-4840-N-107USCD

48x40 (Standard)
Plastic Industrial Pallet