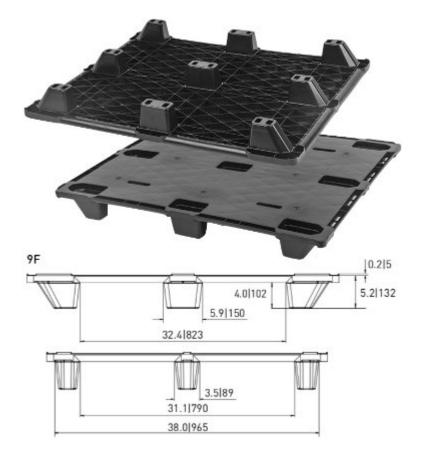

TL (truckload) quantities are approximate and may vary by transport equipment or other factors.

48x40x5.2 inches (1219x1016x132 mm)

### **Deck Specs**

**Top Deck** Closed

**Bottom Deck** 9 Feet - Nesting

Available Options: No skids (open) = CPP100 No skids (closed) = NPP-4840-N-100#CD

3 Runner snap-on skids\* (closed) = NPP-4840-3R-100#CD 3 Runner snap-on skids\* (closed) = NPP-4840-3R-100#CD