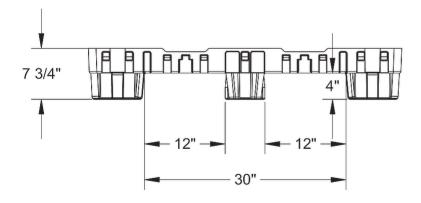

# **Technical Drawings**

(443) 649-5294 plastic@NelsonCompany.com www.NelsonCompany.com www.NelsonTechCenter.com

### **Technical Data**

**Dimensions** 48x40x6 inches

Weight 28 lbs

**Load Capacities** 

8000 lbs Static Dynamic 3000 lbs Racking 1500 lbs

4-way Entry Truckload Qty 750 Stack TL 25

TL (truckload) quantities are approximate and may vary by transport equipment or other factors.