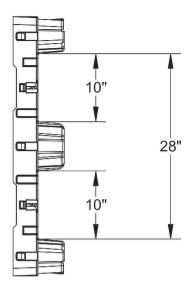

# **Technical Drawings**

(443) 649-5294 plastic@NelsonCompany.com www.NelsonCompany.com www.NelsonTechCenter.com

### **Technical Data**

**Dimensions** 48x40x6 inches

Weight 28 lbs

**Load Capacities** 

8000 lbs Static Dynamic 3000 lbs Racking 1500 lbs

4-way Entry Truckload Qty 750 Stack TL 25

TL (truckload) quantities are approximate and may vary by transport equipment or other factors.