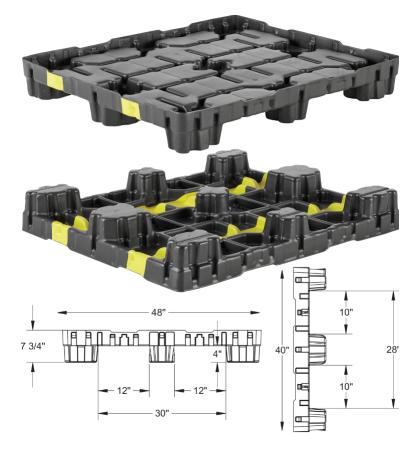

### **Technical Data**

**Dimensions** 48x40x6 inches

Weight 28 lbs

**Load Capacities** 

8000 lbs Static Dynamic 3000 lbs Racking 1500 lbs

4-way Entry Truckload Qty 750 Stack TL 25

TL (truckload) quantities are approximate and may vary by transport equipment or other factors.

### **Deck Specs**

Top Deck

Closed

**Bottom Deck** 9 Feet - Nesting

Available Options:

Molded-in no-rust aluminum bars for strength and rigidity Holes in feet to allow for either flow-thru or containment

#### **Features**

- Top deck channels prevent liquids from pooling
- Thick 1/4" nominal walls provide highest impact strength available
- Virtually eliminates combo "tipping" during shipment with other plastic or wood pallets
- Boxy 9 leg design allows racking in certain applications
- Nesting saves storage & shipping costs
- · Allows for safe double stacking
- Easy-to-clean hygienic design
- Suitable for packaged food items (not approved for direct food contact)
- Impervious to acids, fats, solvents and odors
- Resists water absorption & bacteria growth
- Inert to infestation, mold and mildew
- · Consistently dimensionally accurate
- Exempt from ISPM 15 shipping regulations