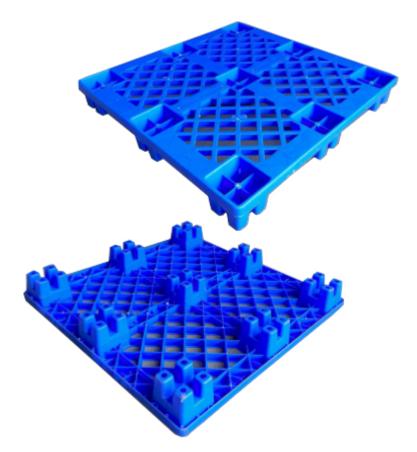

### Deck Specs

Top Deck Open

Bottom Deck 9 Feet - Nesting

### Features

Note: mixed lot, color options are mostly blue

- Nesting saves storage & shipping costs
- Cubes out shipping container to save costs
- Designed for Super Sack® and drum loads
- Impervious to acids, fats, solvents and odors
- Resists water absorption & bacteria growth
- Inert to infestation, mold and mildew
- Consistently dimensionally accurate
- Exempt from ISPM 15 shipping regulations