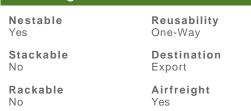

Pallet

### **Technical Data**

| Dimensions<br>Weight                                   | 43.3x43.3x5.7 inches<br>20 lbs | (1100x1100x145 mm) |
|--------------------------------------------------------|--------------------------------|--------------------|
| <b>Load Capacities</b><br>Static<br>Dynamic<br>Racking | 6600 lbs<br>2200 lbs<br>       |                    |
| Entry<br>Truckload Qty<br>Stack TL                     | 4-way<br>1316<br>47            |                    |

Load capacities for used pallets may be unavailable or may have changed since issued. Unit load Sample Tests (ST) are recommended to confirm successful use with specific applications and equipment. TL (truckload) quantities are approximate and may vary by transport equipment or other factors.

### Handling Data



ISPM-15 Exempt Yes Food Grade

Pharmaceutical Yes



### Materials and Colors

Condition Used

Material HDPE (Recycled) Color Varies

### (High-Density Polyethylene)

Colors and manufacturers vary and orders may be mixed. To avoid return freight charges ask your Sales Rep about special requests. All used pallets have been inspected and cleaned. Pallets may have limited cosmetic damage, but all are structurally sound.

### Deck Specs

Top Deck Open

Bottom Deck 9 Feet - Nesting

### Features

Note: mixed lot, color options are mostly blue

- Nesting saves storage & shipping costs
- Cubes out shipping container to save costs
- Designed for Super Sack® and drum loads
- Impervious to acids, fats, solvents and odors
- Resists water absorption & bacteria growth
- Inert to infestation, mold and