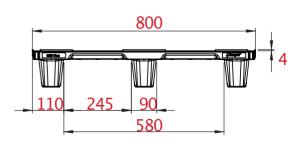

#### **Technical Data**

**Dimensions** 47.2x31.5x5.1 inches (1200x800x130 mm)

Weight 12 lbs

**Load Capacities** 

3968 lbs Static Dynamic 1984 lbs Racking

4-way Entry Truckload Qty 3002 Stack TL 79

TL (truckload) quantities are approximate and may vary by transport equipment or other factors.

## **Technical Drawings**

The Nelson Company (443) 649-5294 plastic@NelsonCompany.com www.NelsonCompany.com www.NelsonTechCenter.com