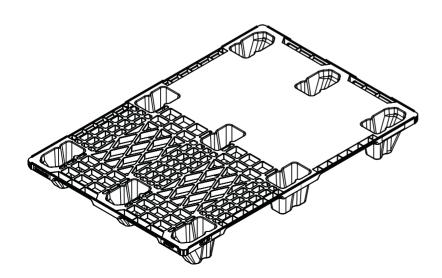

# PG-4832-N-805CD

# 48x32 (Euro) **Plastic Industrial Pallet**

# PG-4832-N-805CD

48x32 (Euro)
Plastic Industrial Pallet