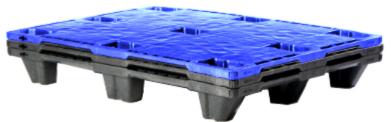

### **Materials and Colors**

Condition

New

Material Color HDPE/PP (Recycled) Black

HDPE/PP (Virgin\*) Gray/Custom\*

(High-Density Polyethylene/Polypropylene)

\*Custom colors and markings available in virgin material. (Minimum quantities required.)

#### **Features**

- Available in virgin materials (blue)
- · Designed to easily secure wrapping
- Standard size used across EU
- Design is popular in rail freight applications
- Nesting saves storage & shipping costs
- Low-cost Plastic Pallet
- Easy-to-clean hygienic design
- Suitable for packaged food items (not approved for direct food contact)
- Impervious to acids, fats, solvents and odors
- Resists water absorption & bacteria growth
- Inert to infestation, mold and mildew
- · Consistently dimensionally accurate
- Exempt from ISPM 15 shipping regulations