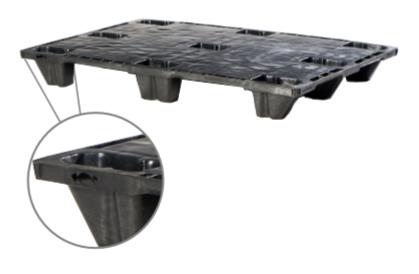

#### **Deck Specs**

Top Deck Closed

**Bottom Deck** 9 Feet - Nesting

Available Options:

PG-4832-N-805 - Open Deck

Intermittent deck rim, full rim or no rim