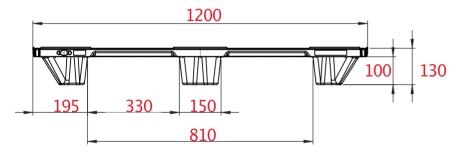

#### **Technical Data**

**Dimensions** 47.2x31.5x5.1 inches (1200x800x130 mm)

Weight 12 lbs

**Load Capacities** 

3968 lbs Static Dynamic 1984 lbs Racking

4-way Entry Truckload Qty 3002 Stack TL 79

TL (truckload) quantities are approximate and may vary by transport equipment or other factors.

## **Technical Drawings**

The Nelson Company (443) 649-5294 plastic@NelsonCompany.com www.NelsonCompany.com www.NelsonTechCenter.com