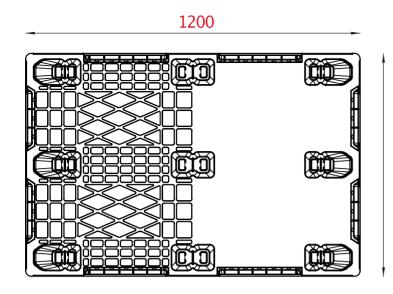

#### **Technical Data**

**Dimensions** 47.2x31.5x5.1 inches (1200x800x130 mm)

Weight 12 lbs

**Load Capacities** 

3968 lbs Static Dynamic 1984 lbs Racking

4-way Entry Truckload Qty 3002 Stack TL 79

TL (truckload) quantities are approximate and may vary by transport equipment or other factors.

## **Technical Drawings**

The Nelson Company (443) 649-5294 plastic@NelsonCompany.com www.NelsonCompany.com www.NelsonTechCenter.com