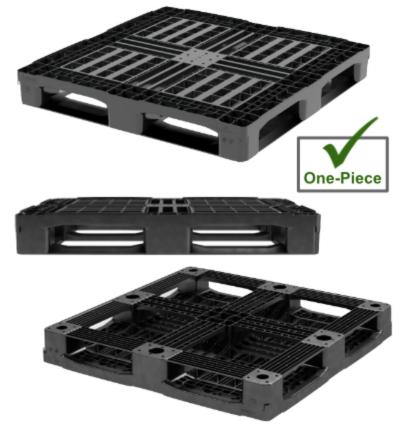

# **NPP-4545-FP-CP9**

# 45x45 (Square) **Plastic Chemical Pallet**

#### **Features**

For any industry moving boxes, bulk bags, containers, drums or octabins.

- Matches dimensions of CP9 chemical pallet w/ hooks on corners for securing stretch wrap
- One-piece design reduces weak points and the potential for cracks • Wide angle runners allow for easy forklift entry,
- preventing bag tears and other damage
- Unique top deck reduces the need for slip sheets and dividers
- · Allows for safe double stacking
- Easy-to-clean hygienic design
- Suitable for packaged food items (not approved for direct food contact)
- · Sanitary choice for strict drug manufacturing requirements
- Impervious to acids, fats, solvents and odors
- Resists water absorption & bacteria growth
- Inert to infestation, mold and mildew
- · Consistently dimensionally accurate
- Exempt from ISPM 15 shipping regulations