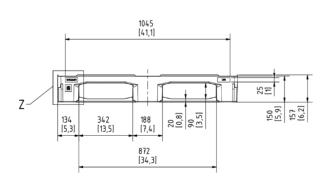

## **Technical Data**

Dimensions 44.9x44.9x5.9 inches (1140x1140x150 mm)

Weight 28.5 lbs

**Load Capacities** 

6200 lbs Static Dynamic 3100 lbs Racking

4-way Entry Truckload Qty 416 -- / 16 Stack TL / LTL

TL (truckload) and LTL (less-than-truckload) quantities are approximate and may vary by transport equipment or other factors.

## **Technical Drawings**

The Nelson Company
(443) 649-5294
plastic@NelsonCompany.com
www.NelsonCompany.com
www.NelsonTechCenter.com