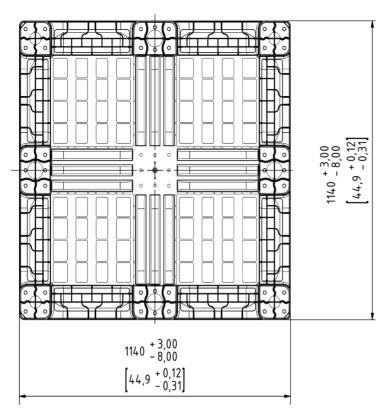

## **Technical Data**

Dimensions 44.9x44.9x5.9 inches (1140x1140x150 mm)

Weight 28.5 lbs

**Load Capacities** 

6200 lbs Static Dynamic 3100 lbs Racking

4-way Entry Truckload Qty 416 -- / 16 Stack TL / LTL

TL (truckload) and LTL (less-than-truckload) quantities are approximate and may vary by transport equipment or other factors.

## **Technical Drawings**

The Nelson Company
(443) 649-5294
plastic@NelsonCompany.com
www.NelsonCompany.com
www.NelsonTechCenter.com