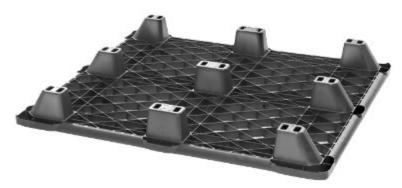

#### **Deck Specs**

Top Deck Open

**Bottom Deck** 9 Feet - Nesting

#### **Features**

- Lightweight and low height
- Nesting saves storage & shipping costs
- Low-cost Plastic Pallet
- Easy-to-clean hygienic design
- Suitable for packaged food items (not approved for direct food contact)
- Impervious to acids, fats, solvents and odors
- Resists water absorption & bacteria growth
- Inert to infestation, mold and mildew
- · Consistently dimensionally accurate
- Exempt from ISPM 15 shipping regulations