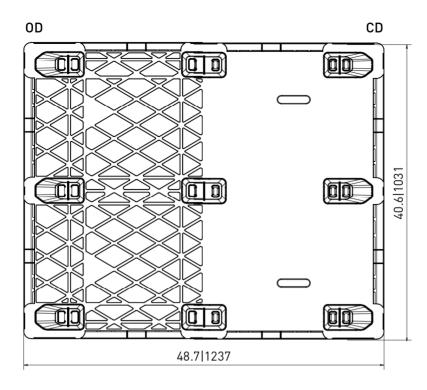

### **Technical Data**

**Dimensions** 48x40x5.2 inches (1219x1016x132 mm)

Weight 11.0 lbs

**Load Capacities** 

3500 lbs Static Dynamic 2200 lbs Racking

4-way Entry Truckload Qty 2340 Stack TL 78

Load capacities for used pallets may be unavailable or may have changed since issued. Unit load Sample Tests (ST) are recommended to confirm successful use with specific applications and equipment. TL (truckload) quantities are approximate and may vary by transport equipment or other factors

### **Technical Drawings**

www.NelsonCompany.com www.NelsonTechCenter.com