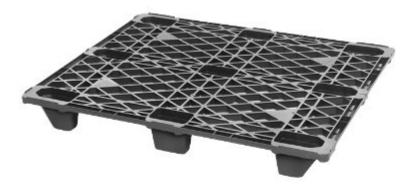

## 48x40 (Standard) **Plastic Industrial Pallet**

#### **Deck Specs**

Top Deck Open

**Bottom Deck** 9 Feet - Nesting

#### **Features**

- Lightweight and low height
- Nesting saves storage & shipping costs
- Low-cost Plastic Pallet
- Easy-to-clean hygienic design
- Suitable for packaged food items (not approved for direct food contact)
- Impervious to acids, fats, solvents and odors
- Resists water absorption & bacteria growth
- Inert to infestation, mold and mildew
- · Consistently dimensionally accurate
- Exempt from ISPM 15 shipping regulations