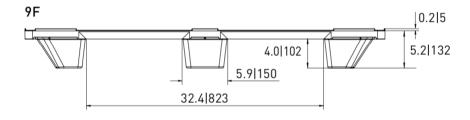

### **Technical Data**

**Dimensions** 48x40x5.2 inches (1219x1016x132 mm)

Weight 11.0 lbs

**Load Capacities** 

3500 lbs Static Dynamic 2200 lbs Racking

4-way Entry Truckload Qty 2340 Stack TL 78

Load capacities for used pallets may be unavailable or may have changed since issued. Unit load Sample Tests (ST) are recommended to confirm successful use with specific applications and equipment. TL (truckload) quantities are approximate and may vary by transport equipment or other factors

### **Technical Drawings**

www.NelsonCompany.com www.NelsonTechCenter.com