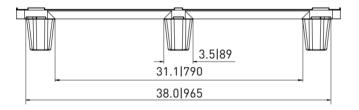

### **Technical Data**

**Dimensions** 48x40x5.2 inches (1219x1016x132 mm)

Weight 11.0 lbs

**Load Capacities** 

3500 lbs Static Dynamic 2200 lbs Racking

4-way Entry Truckload Qty 2340 Stack TL 78

Load capacities for used pallets may be unavailable or may have changed since issued. Unit load Sample Tests (ST) are recommended to confirm successful use with specific applications and equipment. TL (truckload) quantities are approximate and may vary by transport equipment or other factors

### **Technical Drawings**

www.NelsonCompany.com www.NelsonTechCenter.com