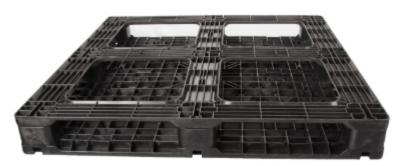

#### **Deck Specs**

Top Deck Open

Bottom Deck 6 Runner - Perimeter+2 Cross (cruciform perimeter base)

#### Features

Available with 4 Rod Insert Options:

- 0 Rod
- 1 Rod 3 Rod

5 Rod

• Allows for safe double stacking

- Easy-to-clean hygienic design
- Suitable for packaged food items (not approved for direct food contact)
- Impervious to acids, fats, solvents and odors
- Resists water absorption & bacteria growth
- Inert to infestation, mold and mildew
- Consistently dimensionally accurate
- Exempt from ISPM 15 shipping regulations