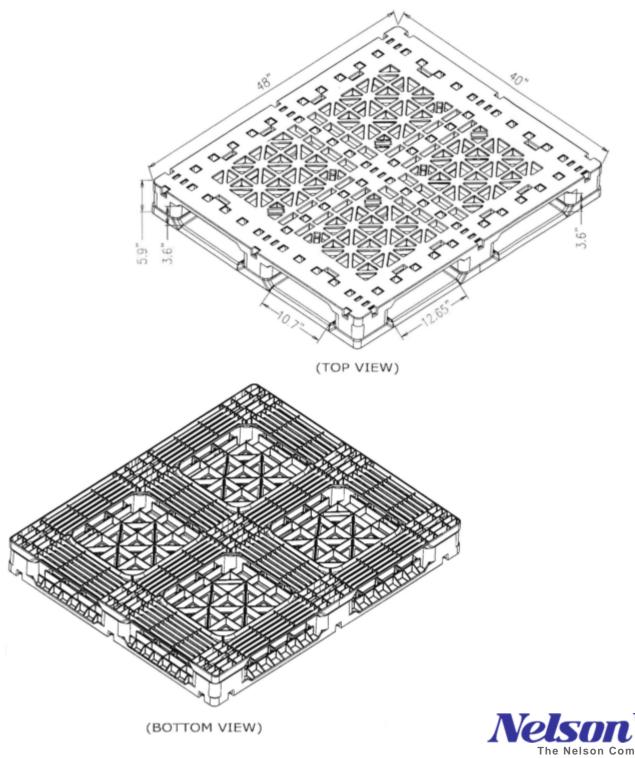

#### **Technical Data**

Dimensions Weight Load Capacities

Static

64.0 lbs 25000 lbs

48x40x5.9 inches

Dynamic Racking Entry Truckload Qty Stack TL / LTL

2800 lbs 4-way 540 18 / 16

5000 lbs

#### **Deck Specs**

Top Deck Open

Bottom Deck 6 Runner - Perimeter+2 Cross (cruciform perimeter base)