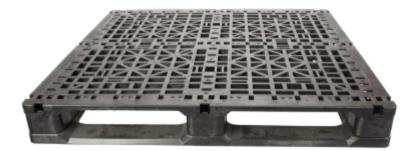

# GL4840FP-5RodHD

48x40 (Standard) Plastic Industrial Pallet

#### **Deck Specs**

Top Deck Open

Bottom Deck 6 Runner - Perimeter+2 Cross (cruciform perimeter base)

#### Features

Available with 4 Rod Insert Options:

- 0 Rod
- 1 Rod 3 Rod

5 Rod

• Allows for safe double stacking

- Easy-to-clean hygienic design
- Suitable for packaged food items (not approved for direct food contact)
- Impervious to acids, fats, solvents and odors
- Resists water absorption & bacteria growth
- Inert to infestation, mold and mildew
- Consistently dimensionally accurate
- Exempt from ISPM 15 shipping regulations