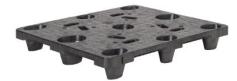

# PS-4840-N-Dist

48x40 (Standard) Plastic Distribution Pallet

#### **Deck Specs**

Top Deck Closed

Bottom Deck 9 Feet - Nesting

Available Options: Coditherm Barcoding Grommets (top and bottom) Virgin Blue (PS-4840-N-DistFDA)

#### Features

- Textured anti-slip surface
- Anchor notch for easy stretch wrap application
- Nesting saves storage & shipping costs
- Easy-to-clean hygienic design
- Suitable for packaged food items (not approved for direct food contact)
- Sanitary choice for strict drug manufacturing requirements
- Impervious to acids, fats, solvents and odors
- Resists water absorption & bacteria growth
- Inert to infestation, mold and mildew
- Consistently dimensionally accurate
- Exempt from ISPM 15 shipping regulations