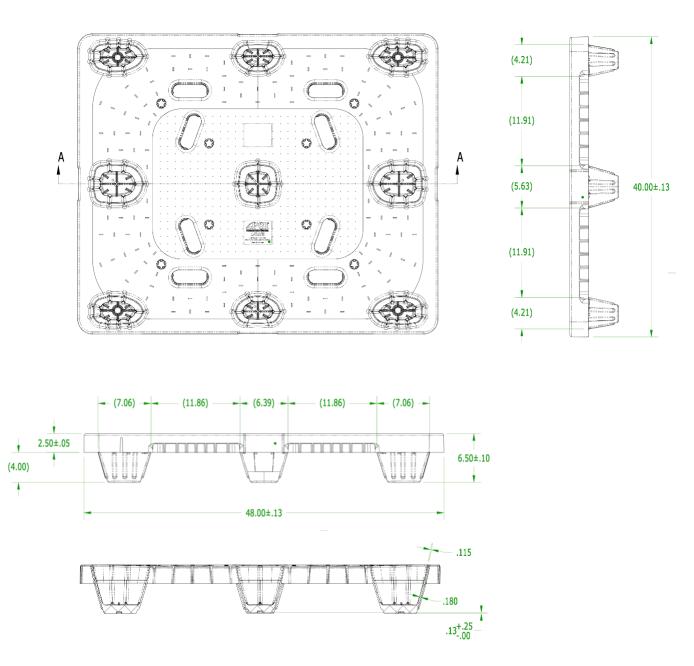

### **Technical Drawings**

Tech Sheet Generated On: 6/1/2024

Specs subject to change without notice. Provided for informational purposes only. Technical data are guideline values and may vary based on intended use, features, raw materials and environment. Nothing shall be construed as warranties or guarantees, express or implied, regarding products or their use, application, performance or otherwise.

#### **Technical Data**

|      |    | -     |  |  |
|------|----|-------|--|--|
| Weig | уh | t     |  |  |
| Dime | en | sions |  |  |

48x40x6.5 inches (1219x1016x165 mm) 29 lbs

| Load Capacities |
|-----------------|
| Static          |
| Dynamic         |
| Racking         |
| -               |
| Entry           |

30000 lbs 3000 lbs --

Entry Truckload Qty Stack TL 4-way 1200 40

TL (truckload) quantities are approximate and may vary by transport equipment or other factors.