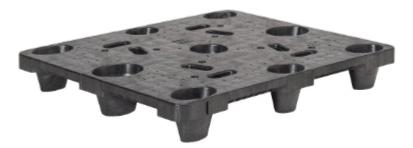

# PS-4840-N-Dist

48x40 (Standard) Plastic Distribution Pallet

#### **Deck Specs**

Top Deck Closed

Bottom Deck 9 Feet - Nesting

Available Options: Coditherm Barcoding Grommets (top and bottom) Virgin Blue (PS-4840-N-DistFDA)

#### Features

- Textured anti-slip surface
- Anchor notch for easy stretch wrap application
- Nesting saves storage & shipping costs
- Easy-to-clean hygienic design
- Suitable for packaged food items (not approved for direct food contact)
- Sanitary choice for strict drug manufacturing requirements
- Impervious to acids, fats, solvents and odors
- Resists water absorption & bacteria growth
- Inert to infestation, mold and mildew
- Consistently dimensionally accurate
- Exempt from ISPM 15 shipping regulations