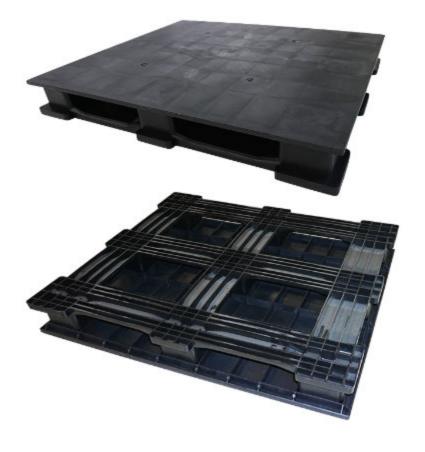

## **Deck Specs**

Top Deck Closed

**Bottom Deck** 

6 Runner - Perimeter+2 Cross (cruciform perimeter base)