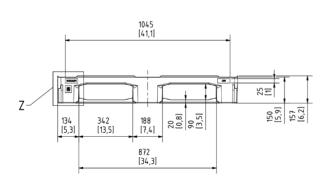

#### **Technical Data**

Dimensions 44.9x44.9x5.9 inches (1140x1140x150 mm)

Weight 28.5 lbs

**Load Capacities** 

Racking

Static 6200 lbs Dynamic 3100 lbs

--

Entry 4-way
Truckload Qty 416
Stack TL / LTL -- / 16

## **Technical Drawings**

The Nelson Company (443) 649-5294 plastic@NelsonCompany.com www.NelsonCompany.com www.NelsonTechCenter.com