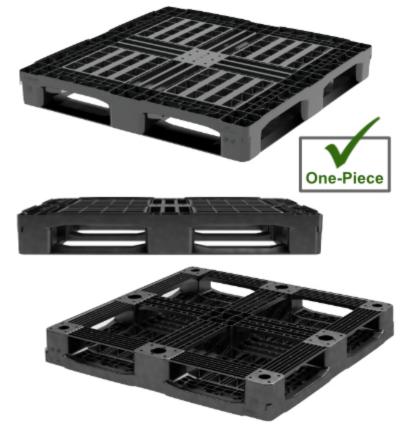

#### **Deck Specs**

Top Deck Open

#### **Bottom Deck**

6 Runner - Perimeter+2 Cross (cruciform perimeter base)

Available Options: 12 grommets under deck

#### **Features**

For any industry moving boxes, bulk bags, containers, drums or octabins.

- Matches dimensions of CP9 chemical pallet w/ hooks on corners for securing stretch wrap
- One-piece design reduces weak points and the potential for cracks
  Wide angle runners allow for easy forklift entry,
- Preventing bag tears and other damage
   Unique top deck reduces the need for slip
- sheets and dividers
- · Allows for safe double stacking
- Easy-to-clean hygienic design
- Suitable for packaged food items (not approved for direct food contact)
- Sanitary choice for strict drug manufacturing requirements
- Impervious to acids, fats, solvents and odors
- Resists water absorption & bacteria growth
- Inert to infestation, mold and mildew
- Consistently dimensionally accurate
- Exempt from ISPM 15 shipping regulations