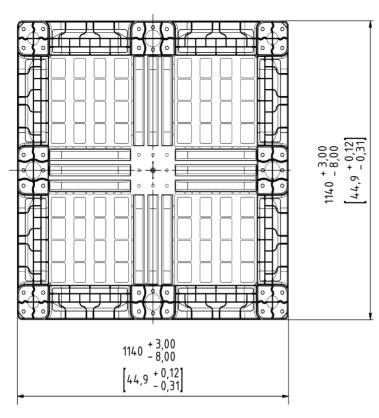

#### **Technical Data**

Dimensions 44.9x44.9x5.9 inches (1140x1140x150 mm)

Weight 28.5 lbs

**Load Capacities** 

Racking

Static 6200 lbs Dynamic 3100 lbs

--

Entry 4-way
Truckload Qty 416
Stack TL / LTL -- / 16

## **Technical Drawings**

The Nelson Company (443) 649-5294 plastic@NelsonCompany.com www.NelsonCompany.com www.NelsonTechCenter.com