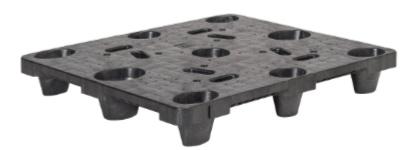

# PS-4840-N-Dist

48x40 (Standard) Plastic Distribution Pallet

#### **Deck Specs**

Top Deck Closed

Bottom Deck 9 Feet - Nesting

Available Options: Coditherm Barcoding Grommets (top and bottom) Virgin Blue (PS-4840-N-DistFDA)

#### Features

- Textured anti-slip surface
- Anchor notch for easy stretch wrap application
- Nesting saves storage & shipping costs
- Easy-to-clean hygienic design
- Suitable for packaged food items (not approved for direct food contact)
- Sanitary choice for strict drug manufacturing requirements
- Impervious to acids, fats, solvents and odors
- Resists water absorption & bacteria growth
- Inert to infestation, mold and mildew
- Consistently dimensionally accurate
- Exempt from ISPM 15 shipping regulations