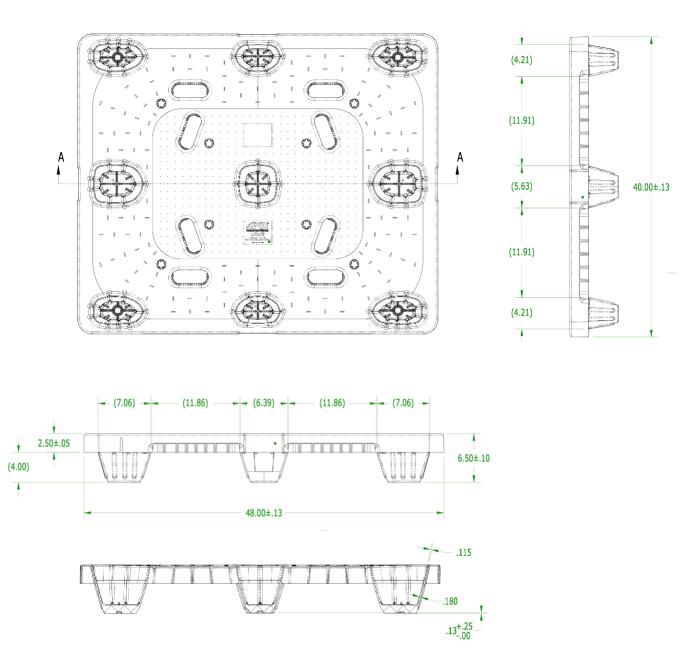

### **Technical Drawings**

Tech Sheet Generated On: 5/1/2025

Specs subject to change without notice. Provided for informational purposes only. Technical data are guideline values and may vary based on intended use, features, raw materials and environment. Nothing shall be construed as warranties or guarantees, express or implied, regarding products or their use, application, performance or otherwise.

#### **Technical Data**

|      |    | -     |  |  |
|------|----|-------|--|--|
| Weig | уh | t     |  |  |
| Dime | en | sions |  |  |

48x40x6.5 inches (1219x1016x165 mm) 29 lbs

| Load Capacities |
|-----------------|
| Static          |
| Dynamic         |
| Racking         |
| -               |
| Entry           |