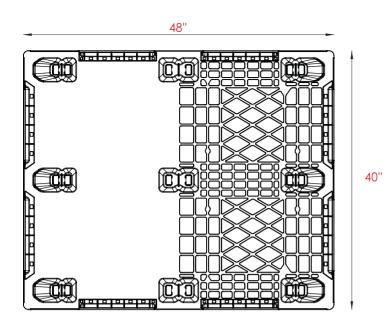

#### **Technical Data**

**Dimensions** 48x40x5.1 inches (1219x1016x130 mm)

Weight 14 lbs

**Load Capacities** 

3300 lbs Static Dynamic 2200 lbs Racking

4-way Entry Truckload Qty 2370 Stack TL 79

Load capacities for used pallets may be unavailable or may have changed since issued. Unit load Sample Tests (ST) are recommended to confirm successful use with specific applications and equipment. TL (truckload) quantities are approximate and may vary by transport equipment or other factors

## **Technical Drawings**

plastic@NelsonCompany.com www.NelsonCompany.com www.NelsonTechCenter.com