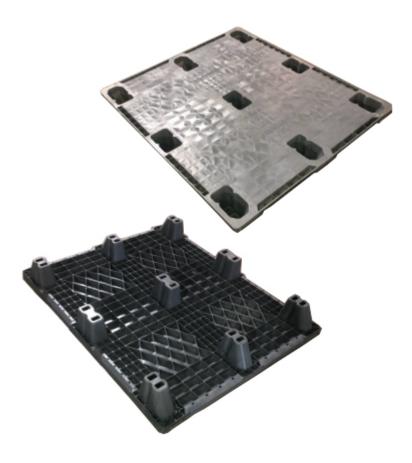

#### **Handling Data**

Nestable Yes

Stackable No

Rackable No

Reusability One-Way & Multi-Trip

Destination **Export & Captive** 

Airfreight

Yes

### Deck Specs

Top Deck Closed

**Bottom Deck** 9 Feet - Nesting

#### **Features**

- Top deck has no lips or safety tabs
- Designed to easily secure wrapping
- Nesting saves storage & shipping costs
- Easy-to-clean hygienic design
- Suitable for packaged food items (not approved for direct food contact)
- Impervious to acids, fats, solvents and odors
- Resists water absorption & bacteria growth
- Inert to infestation, mold and mildew
- · Consistently dimensionally accurate
- Exempt from ISPM 15 shipping regulations