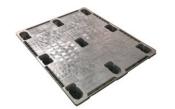

### Deck Specs

Top Deck Closed

**Bottom Deck** 9 Feet - Nesting

#### **Features**

- Top deck has no lips or safety tabs
- Designed to easily secure wrapping
- Nesting saves storage & shipping costs
- Easy-to-clean hygienic design
- Suitable for packaged food items (not approved for direct food contact)
- Impervious to acids, fats, solvents and odors
- Resists water absorption & bacteria growth
- Inert to infestation, mold and mildew
- · Consistently dimensionally accurate
- Exempt from ISPM 15 shipping regulations