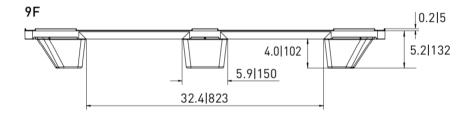

#### **Technical Data**

**Dimensions** 48x40x5.2 inches (1219x1016x132 mm)

Weight 11.0 lbs

**Load Capacities** 

3500 lbs Static Dynamic 2200 lbs Racking

4-way Entry Truckload Qty 2340 Stack TL 78

Load capacities for used pallets may be unavailable or may have changed since issued. Unit load Sample Tests (ST) are recommended to confirm successful use with specific applications and equipment. TL (truckload) quantities are approximate and may vary by transport equipment or other factors

### **Technical Drawings**

(443) 649-5294
plastic@NelsonCompany.com
www.NelsonCompany.com
www.NelsonTechCenter.com