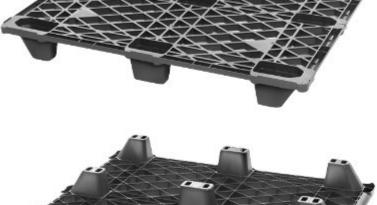

## 48x40 (Standard) **Plastic Industrial Pallet**

Color

Varies

#### **Technical Data**

**Dimensions** 48x40x5.2 inches (1219x1016x132 mm)

Weight 11.0 lbs

**Load Capacities** 

3500 lbs Static Dynamic 2200 lbs Racking

4-way Entry Truckload Qty 2340 Stack TL 78

Load capacities for used pallets may be unavailable or may have changed since issued. Unit load Sample Tests (ST) are recommended to confirm successful use with specific applications and equipment. TL (truckload) quantities are approximate and may vary by transport equipment or other factors

#### **Handling Data**

Nestable Reusability

Yes One-Way

Stackable Destination

No Export

Rackable Airfreight

No Yes

ISPM-15 Exempt

but all are structurally sound.

Used

**Bottom Deck** 9 Feet - Nesting

**Deck Specs** 