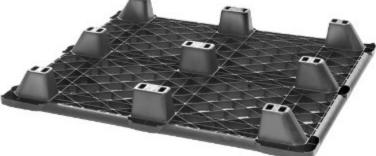

but all are structurally sound.

Used

**Bottom Deck** 9 Feet - Nesting

**Deck Specs** 

### **Features**

• Lightweight and low height

**Materials and Colors** 

Nesting saves storage & shipping costs

(High-Density Polyethylene/Polypropylene)

Colors and manufacturers vary and orders may be mixed. To avoid return freight charges ask your Sales Rep about special requests. All used pallets have been inspected and cleaned. Pallets may have limited cosmetic damage,