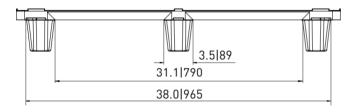

#### **Technical Data**

**Dimensions** 48x40x5.2 inches (1219x1016x132 mm)

Weight 11.0 lbs

**Load Capacities** 

3500 lbs Static Dynamic 2200 lbs Racking

4-way Entry Truckload Qty 2340 Stack TL 78

Load capacities for used pallets may be unavailable or may have changed since issued. Unit load Sample Tests (ST) are recommended to confirm successful use with specific applications and equipment. TL (truckload) quantities are approximate and may vary by transport equipment or other factors

### **Technical Drawings**

(443) 649-5294
plastic@NelsonCompany.com
www.NelsonCompany.com
www.NelsonTechCenter.com