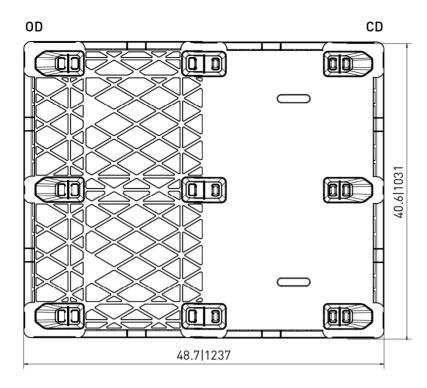

#### **Technical Data**

**Dimensions** 48x40x5.2 inches (1219x1016x132 mm)

Weight 11.0 lbs

**Load Capacities** 

3500 lbs Static Dynamic 2200 lbs Racking

4-way Entry Truckload Qty 2340 Stack TL 78

Load capacities for used pallets may be unavailable or may have changed since issued. Unit load Sample Tests (ST) are recommended to confirm successful use with specific applications and equipment. TL (truckload) quantities are approximate and may vary by transport equipment or other factors

### **Technical Drawings**

(443) 649-5294
plastic@NelsonCompany.com
www.NelsonCompany.com
www.NelsonTechCenter.com